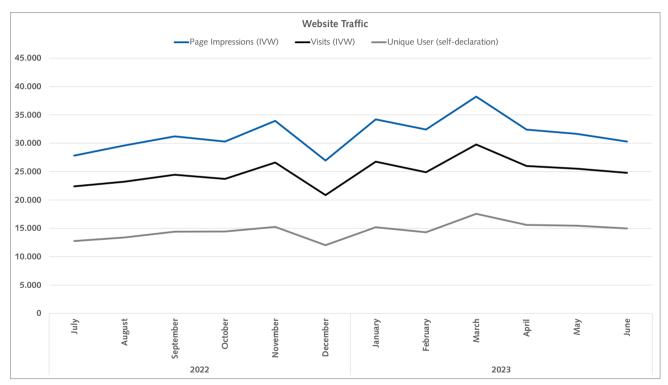

Page impressions

31,587 per month

Visit

24,912 per month

Unique user

14,616 user

Newsletter contacts

6,639 Ø recipients

Source for Page Impressions and Visits: IVW, for Unique Users: Google Analytics/self-declared; Source for Newsletter: Inxmail/self-declared; average per month July 2022 to June 2023