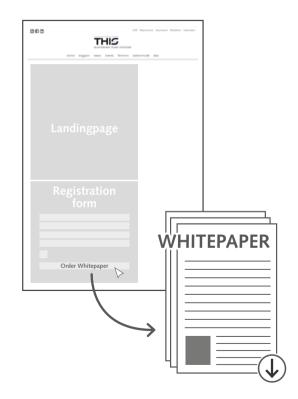

### Linking in E-Paper

Increase the effectiveness of your advertising campaign by linking your advertisement in our E-Paper (epaper.this-magazin.de).

Linking ads in the E-Paper offers the following advantages:

- Interactivity: Readers can click directly on ads to get more information or buy products online.
- Enhanced user experience: Readers get direct access to relevant content or products.
- Enhanced information content: Ads can provide additional information or media on web pages through links.

Price: 390.00 €

Our communication package combine an appropriate set of advertising channels based upon your communication goals to ensure that you reach your entire target group.

We can put together further packages with appropriate digital and print formats upon request.