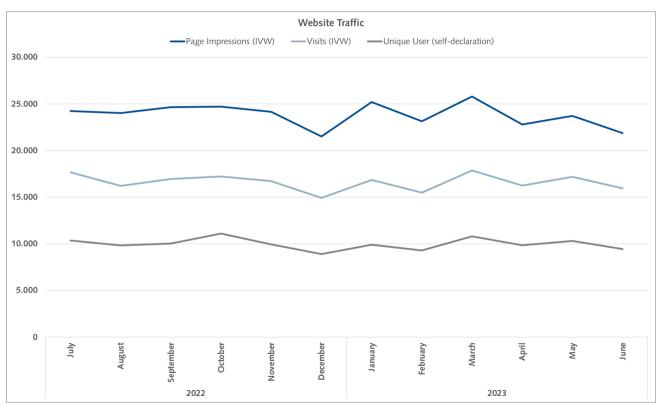

ders' appetite for the specialist articles in the next print edition in an email. At the same time, we use this channel to keep entrepreneurs and decision-makers in the trade informed about the latest news and specialist topics that are only published online because of the magazine's capacity - including articles in the categories technology, management and projects. The newsletter is published once a month, or more frequently in the light of current affairs.



Page impressions

23,815 per month



Visits

16,605 per month



Unique

9,979 user



Newsletter contacts

1,820 Ø recipients

Source for page Impressions und visits: IVW, for unique useED: Google Analytics/self-reported; source newsletter: Inxmail/self-reported; average per month July 2022 till June 2023



## Traffic audit:





Source for page impressions and visits: IVW, for unique user: Google Analytics/self-reported

17



## Prices and forms of advertising (price for 28 days / 4 weeks):



#### Fullsize banner

Format (B x H): 468 x 60 px

749.00 €



#### Skyscraper

Format (B x H): 120 x 600 px

1.127.00 €



#### Wide skyscraper

Format (B x H): 160 x 600 px

1,316.00 €



#### Half page

Format (B x H): 300 x 600 px

1,498.00 €



#### Superbanner

Format (B x H): 728 x 90 px

938.00 €



#### Medium rectangle

Format (B x H): 300 x 250 px

1,316.00 €



#### Layer ad

Format (B x H): 400 x 400 px

on request



## Wallpaper

Format (B x H): 728 x 90 px + 120 x 600 px

1,687.00 €



#### Ad bundle

- Fullsize banner

- Skyscraper

- Medium rectangle

1,127.00 €

| Advertising formats    | Placement