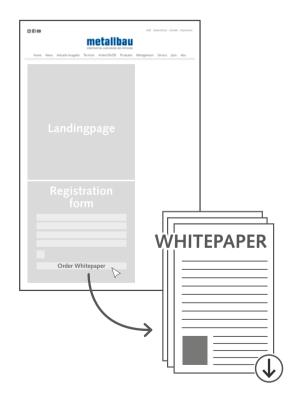

st
- Text ad in metallbau Newsletter with a link to the online post
- Advertised Facebook post via Facebook fanpage of metallbau with a link to the online post

Price: 2,940.00 € plus VAT. (Price for 28 days / 4 weeks)







## Whitepaper

Publish your neutral, technically matured information on a topic of interest to the target group in a useful white paper on **www.metallbau-magazin.de**. Interested users receive the white paper in exchange for their contact details.

We will provide you with the following services in close coordination with you:

- Landingpage incl. registration form
- Advertising teaser via our media channels website, newsletter and social media
- Delivery of leads (data protection compliant)

**Duration:** 8 to 12 weeks (variable, by arrangement)

Price: on request





## Linking in E-Paper

Increase the effectiveness of your advertising campaign by linking your advertisement in our E-Paper (epaper.metallbau-magazin.de).

Linking ads in the E-Paper offers the following advantages:

- Interactivity: Readers can click directly on ads to get more information or buy products online.
- Enhanced user experience: Readers get direct access to relevant content or products.
- Enhanced information content: Ads can provide additional information or media on web pages through links.

Price: 390.00 €



Return to content

24



Our communication package combine an appropriate set of advertising channels based upon your communication goals to ensure that you reach your entire target group.





Online-advertorial on www.metallbau-magazin.de (for services see previo