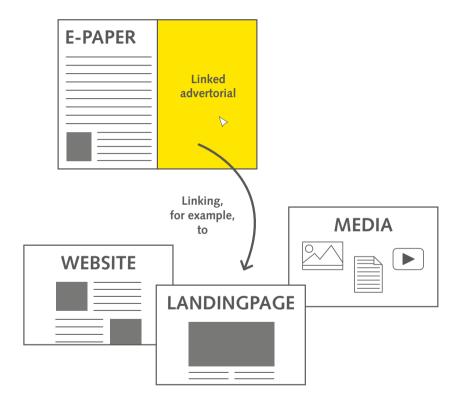

coordination with you:

- Landingpage incl. registration form
- Advertising teaser via our media channels website, newsletter and social media
- Delivery of leads (data protection compliant)

**Duration:** 8 to 12 weeks (variable, by arrangement)

Price: on request





## Linking in E-Paper

Increase the effectiveness of your advertising campaign by linking your advertisement in our E-Paper (epaper.metallbau-magazin.de).

Linking ads in the E-Paper offers the following advantages:

- Interactivity: Readers can click directly on ads to get more information or buy products online.
- Enhanced user experience: Readers get direct access to relevant content or products.
- Enhanced information content: Ads can provide additional information or media on web pages through links.

Price: 390.00 €



Return to content

24



Our communication package combine an appropriate set of advertising channels based upon your communication goals to ensure that you reach your entire target group.





Online-advertorial on www.metallbau-magazin.de (for services see previous page)



1/2 page advertorial or advert in the print edition of metallbau

Duration 4 weeks

Price: 6,462.00 € plus VAT.

We can put together further packages with appropriate digital and print formats upon request.





Michael Voss Publisher and Managing Director Phone: +49 5241 2151-5511 E-Mail: michael.voss@bauverlag.de



Stefanie Manger Editor-in-Chiefin metallbau Phone: +49 5241 2151-3355 E-Mail: stefanie.manger@bauverlag.de



Johanna Ruhl Editorial Office Phone: +49 5241 2151-2244 E-Mail: johanna.ruhl@bauverlag.de