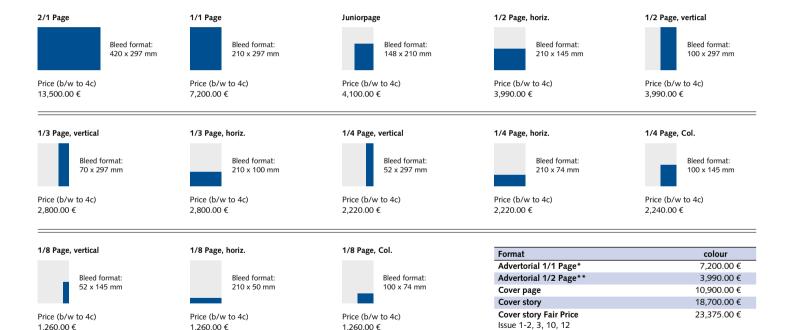

## Volume analysis

Magazine format DIN A4 Total volume 608 pages Editorial section 500 pages Advertising section 108 pages

ES = Editorial schedule, PD = Publication date, AD = Advertising deadline

| Issue    | Dates                                              | Feature topics                                                                                                                                                                        | Other topics                                                                                             | Specials/Market surveys                                                                                                                                                                                                                                                                     | Trade fairs / Events                                                                                                              |
|----------|----------------------------------------------------|---------------------------------------------------------------------------------------------------------------------------------------------------------------------------------------|----------------------------------------------------------------------------------------------------------|---------------------------------------------------------------------------------------------------------------------------------------------------------------------------------------------------------------------------------------------------------------------------------------------|-----------------------------------------------------------------------------------------------------------------------------------|
| 1-2/2024 | ES: 05.02.2024 PD: 05.01.2024 AD: 12.01.2024       | Trends & Market Balcony Construction<br>Waterproofing & Ventilation Facade/<br>Windows<br><b>Object</b> : Stairs                                                                      | Smart Home<br>Occupational safety<br>Drainage balcony construction                                       | MesseSpezial R + T: terrace, lamella roofs,<br>awnings, Venetian blinds, screens, pergo-<br>las, industrial doors, sliding gates, swing<br>gates, fences, drives                                                                                                                            | 19.0223.02. 2024<br>R + T, Stuttgart<br>20.223.02. 2024<br>METAV, Düsseldorf<br>28.021.3. 2024<br>IHM, Munich                     |
|          |                                                    | SPECIAL S                                                                                                                                                                             | <b>ECTION: REVIEW OF THE</b>                                                                             | YEAR 2023                                                                                                                                                                                                                                                                                   |                                                                                                                                   |
| 3/2024   | PD: 05.02.2024<br>AD: 12.02.2024                   | Listed facade renovation<br>Professional calculation of fastening<br>technology<br>User report: Machine for surface<br>technology                                                     | Drives Plug & Play<br>Automation<br>Commercial Vehicles                                                  | MesseSpezial Fensterbau/Frontale:<br>Aluminum & steel profiles for door/<br>window/facade construction, fire protec-<br>tion, glass, processing machines for metal<br>construction, software, sealing, ventilation<br>technology for window manufacturers,<br>Product Journal Battery Tools | 3.36.3. 2024<br>Internationale Eisenwarenmessen,<br>Cologne<br>19.322.03. 2024<br>FENSTERBAU FRONTALE,<br>Nuremberg               |
| 4/2024   | ES: 10.04.2024<br>PD: 08.03.2024<br>AD: 15.03.2024 | Fire protection profile systems T30/T60/<br>T90/T120 made of aluminum & steel in<br>application<br>Efficient assembly in facade/metal<br>construction<br>Object: Winter/summer garden | Opening types for windows<br>Turning and sliding gates<br>Warehouse systematized &<br>digitalized        | Product Journal: Fastening Technology<br>Reader Test: Battery machine                                                                                                                                                                                                                       | 15.419.4. 2024<br>Wire & Tube, Düsseldorf<br>22.0426.4. 2024<br>Hannover Messe, Hannover                                          |
| 5/2024   | ES: 09.05.2024<br>PD: 09.04.2024<br>AD: 06.04.2023 | Ventilation technology in window/fa-<br>cade construction<br>Further training for jointing specialists<br>for door & window manufacturers<br>Object: VHF metal facade                 | Operations management<br>Fall protection/railing/glass<br>Burglary protection conforming to<br>standards | Product journal: Sun protection<br>Product journal: Workshop                                                                                                                                                                                                                                |                                                                                                                                   |
| 6/2024   | ES: 10.06.2024<br>PD: 07.05.2024<br>AD: 15.05.2024 | Service technicians - specialists in<br>mechatronics<br>Locking technology in escape and rescue<br>doors<br>User report: Software                                                     | Sawing, cutting, separating<br>Hall construction<br>Metal design                                         | Product Journal: Fire Protection Elements,<br>Glasses, Doors, Windows<br>AustriaSpecial                                                                                                                                                                                                     | 25.627.6.2024 Stanztec, Pforzheim 27.630.6.2024 Automatica, Munich 5.66.6. 2024 ift-Tür- und Tortage Bandschutz-Tagung Düsseldorf |